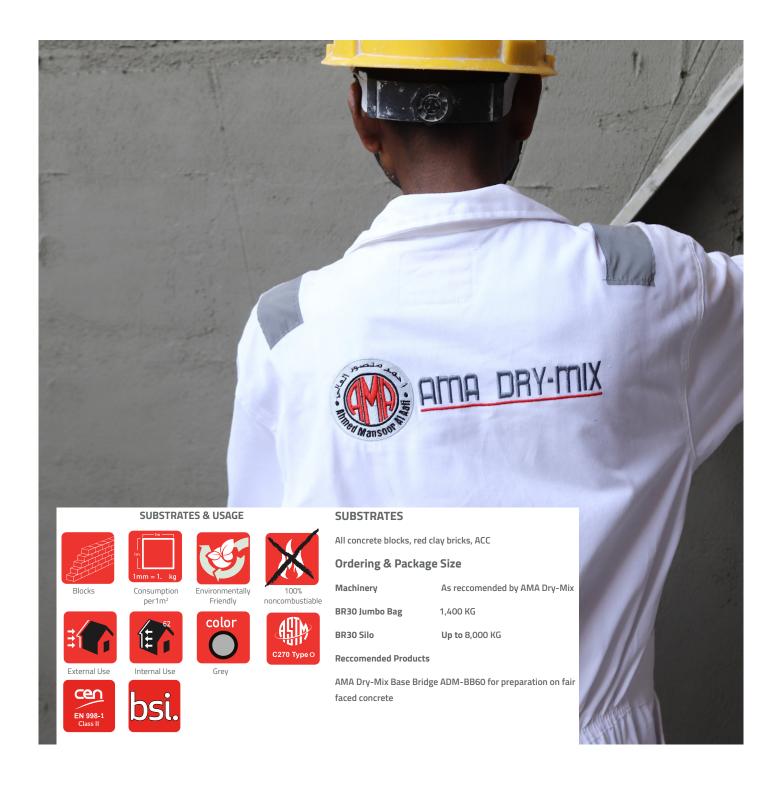

## **Product Description**

AMA Dry-Mix Base Render ADM-BR30 is a pre-mixed sprayable grey render for leveling purposes. ADM-BR30 can be used on all interior surfaces with minimum preparation of the wall. ADM BR30 combines easy workability with crackfree curing. ADM BR30 is optimized for the latest automatic conveting, mixing, and spraying machines.

### **Technical Data**

Max. Grain Size 1.6mm
Recommended thickness 15mm
Compressive strength >2.5N/m²
Consumption per m² 1.33kg/mm